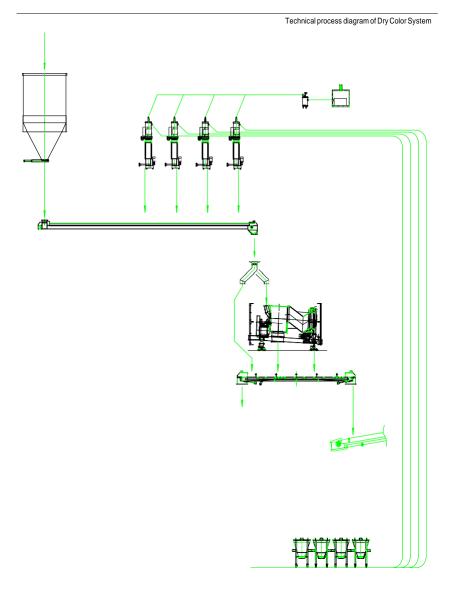

DRY COLOR SYSTEM

# DRY COLOR SYSTEM:

In 2015, Boffin began to introduce this technology in China.

Boffin improved some technical aspects, in order to be more effectively meet for the Asian customer's needs.

PERFORMANCE OVERVIEW:

### -Cabin Inventory, Digital Management

Combined 4,6,8 channels. Simultaneously fill up the pigment. No need cleaning. Independent tank body pigment. Automatically suit with all color powder suit.

### -Fast converting. High efficiency, low loss

Long life of the inner cabin. Never need cleaning. Automatic batching by electronic scale. Integrated productivity increased by 30%. Base material is zero waste.

### -Economic advantages:

- 1.Reduce cleaning of spray dryer.
- 2.Increasing the output of the spray dryer.
- 3. Reducing the pigment preparation and transportation costs.
- 4.To extend the service life of the spray dryer.
- 5.Reduce carbon dioxide emissions.
- -Range of application:Outside wall tile, Polished tile, Rustic tile, Marble tile etc.