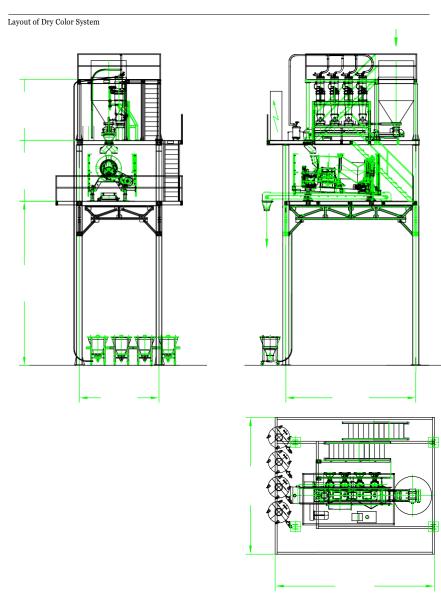

DRY COLOR SYSTEM

# DRY COLOR SYSTEM:

In 2015, Boffin began to introduce this technology in China.

Boffin improved some technical aspects, in order to be more effectively meet for the Asian customer's needs.

PERFORMANCE OVERVIEW:

### -Cabin Inventory, Digital Management

Combined 4,6,8 channels. Simultaneously fill up the pigment. No need cleaning. Independent tank body pigment. Automatically suit with all color powder suit.

### -Fast converting. High efficiency, low loss

Long life of the inner cabin. Never need cleaning. Automatic batching by electronic scale. Integrated productivity increased by 30%. Base material is zero waste.