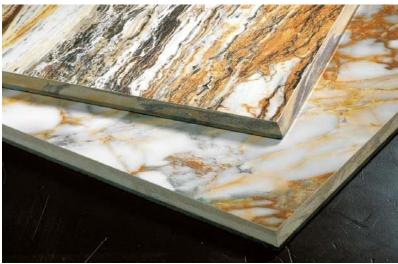

The pursuit of natural, True stone demeanour

# SOLUTION:

Boffin's Easy-color series (full-body tiles) has very high degree of simulation. Comparing the polished 45 degree angle and oblique ramen over depth of 6cm, the vein is almost same between body and surface, The stereo is super strong as natural marble.