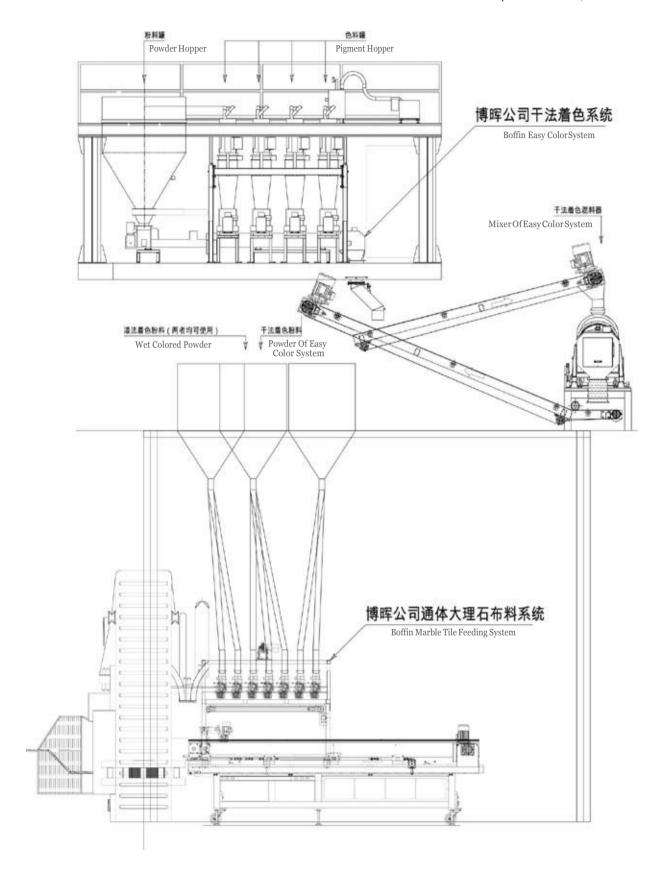

# **ENTERPRISE**

01

Guangdong Boffin Mechanical and Eletrical Co., Ltd. has more than 300 users in the world. Professional for ceramics factories tailored technology, such as Magical Grinding System, Omni-directional Feeding System, Easy-color System (full-body tile), and Powder Dry process technology.

#### Solution:

In order to treat with the veins of tile body, BOFFIN company developed marble tile feeding system to make the tile body same as the surface design to reproduce the reality of natural marble. It is suitable for extending groove, chamfering, cutting of tile to meet the requirement of different decoration to show the natural marble style.

#### Apply to:

Tile body of glaze tile, such as rustic tile, wall tiles, GVT, marble tiles, ultra flat glazed tiles, PGVT, base powder of dual marble tiles.