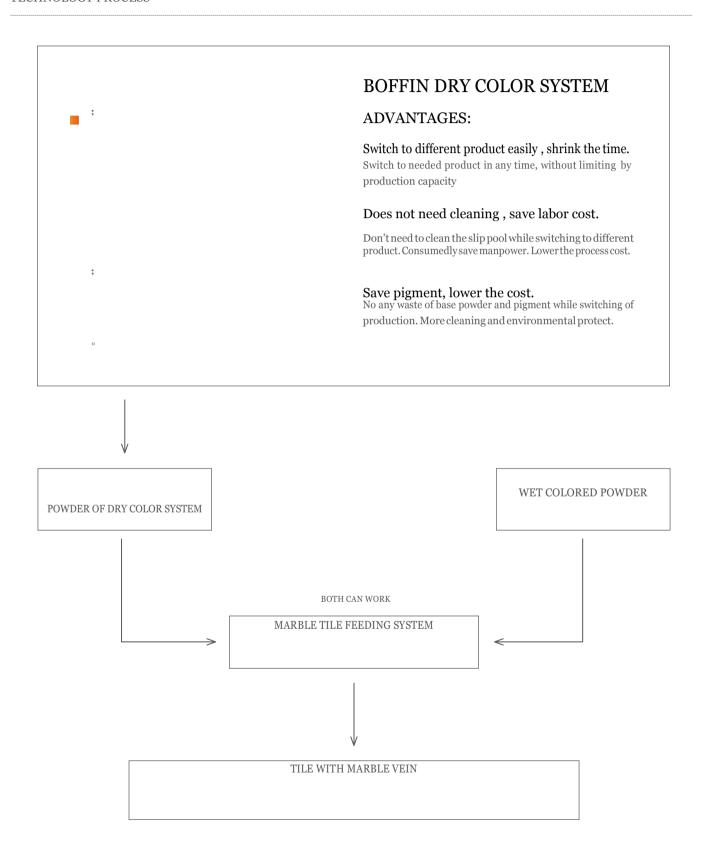

#### Solution:

In order to treat with the veins of tile body, BOFFIN company developed marble tile feeding system to make the tile body same as the surface design to reproduce the reality of natural marble. It is suitable for extending groove, chamfering, cutting of tile to meet the requirement of different decoration to show the natural marble style.