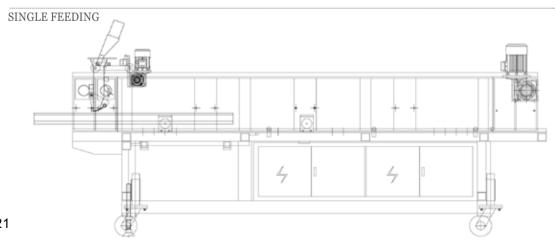

#### DOUBLE FEEDING SYSTEM DOUBLE FEEDING

## SINGLE DOUBLE FEEDING

反打聚晶 REVERSED FEEDINGTILE