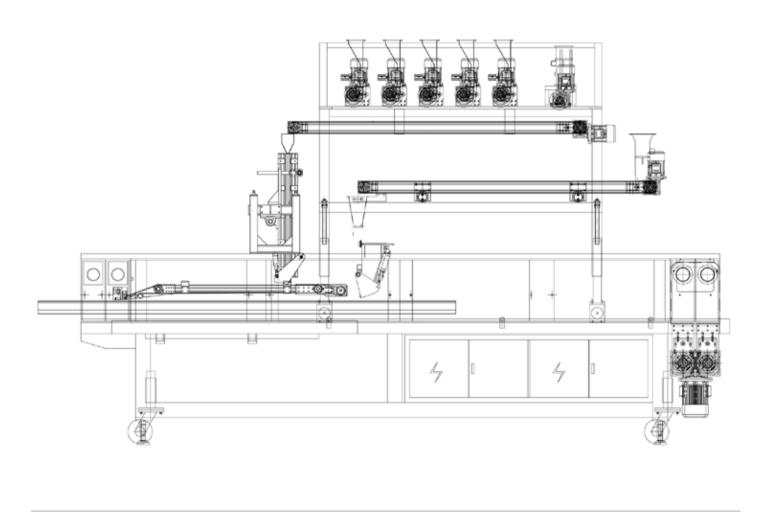

ng system to make the tile body same as the surface design to reproduce the reality of natural marble. It is suitable for extending groove, chamfering, cutting of tile to meet the requirement of different decoration to show the natural marble style.

#### Apply to:

Tile body of glaze tile, such as rustic tile, wall tiles, GVT, marble tiles, ultra flat glazed tiles, PGVT, base powder of dual marble tiles.

#### Product feature \_\_\_\_

TILE1, SIDE FACE







PART FEATURE OF TILE 1

PART FEATURE OF TILE 2





Decoration application of marble tile









Square Groove

Chamfering Curve

Downward Triangle

The Corner







#### GOLD CROWN AUSTRALIA SAND FEEDING SYSTEM







TRALIA SAND STONE

BOFFIN 博晖



GOLD CROWN FEEDING SYSTEM





GOLD CROWN FEEDING SYSTEM

#### ITALY SAND STONE







- GOLD CROWN - AMAZON FEEDING SYSTEM



### GOLD CROWN - AMAZON FEEDING SYSTEM





### APOLLO OMNI-DIRECTIONAL FEEDING SYSTEM





APOLLO MODULE





4 POI 1

# Apollo Omni-Directional Feeding System

#### ALMOND FLOWER MODULE



# NEW NOBLE MODULE



# Apollo Omni-Directional Feeding System





# APOLLO I MODULE









### GOLD FLAKE FEEDING SYSTEM

REAL STONE MODULE





## GOLD FLAKE FEEDING SYSTEM

WOODEN VEIN I MODULE



#### WOODEN VEIN II MODULE



# BOFFIN 博晖

#### DOUBLE FEEDING SYSTEM DOUBLE FEEDING



## SINGLE DOUBLE FEEDING









反打聚晶 REVERSED FEEDINGTILE