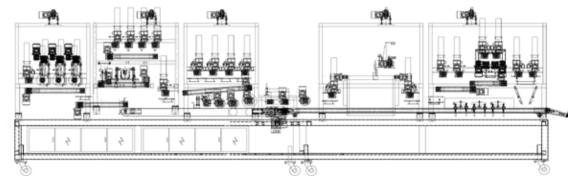

#### DOUBLE FEEDING SYSTEM DOUBLE FEEDING

## SINGLE DOUBLE FEEDING

反打聚晶 REVERSED FEEDINGTILE