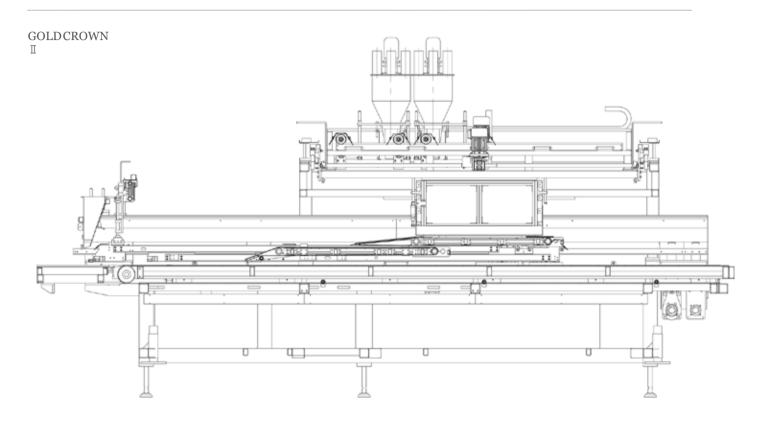

tile body, BOFFIN company developed marble tile feeding system to make the tile body same as the surface design to reproduce the reality of natural marble. It is suitable for extending groove, chamfering, cutting of tile to meet the requirement of different decoration to show the natural marble style.

#### Apply to:

Tile body of glaze tile, such as rustic tile, wall tiles, GVT, marble tiles, ultra flat glazed tiles, PGVT, base powder of dual marble tiles.

#### Product feature \_\_\_\_

TILE1, SIDE FACE







PART FEATURE OF TILE 1

PART FEATURE OF TILE 2





Decoration application of marble tile









Square Groove

Chamfering Curve

Downward Triangle

The Corner







#### GOLD CROWN AUSTRALIA SAND FEEDING SYSTEM







TRALIA SAND STONE

BOFFIN 博晖



GOLD CROWN FEEDING SYSTEM





GOLD CROWN FEEDING SYSTEM

#### ITALY SAND STONE







- GOLD CROWN - AMAZON FEEDING SYSTEM



### GOLD CROWN - AMAZON FEEDING SYSTEM





### APOLLO OMNI-DIRECTIONAL FEEDING SYSTEM





APOLLO MODULE





4 POI 1

# Apollo Omni-Directional Feeding System

#### ALMOND FLOWER MODULE



# NEW NOBLE MODULE



# Apollo Omni-Directional Feeding System





# APOLLO I MODULE









### GOLD FLAKE FEEDING SYSTEM

REAL STONE MODULE





## GOLD FLAKE FEEDING SYSTEM

WOODEN VEIN I MODULE



#### WOODEN VEIN II MODULE



# BOFFIN 博晖

#### DOUBLE FEEDING SYSTEM DOUBLE FEEDING



## SINGLE DOUBLE FEEDING









反打聚晶 REVERSED FEEDINGTILE