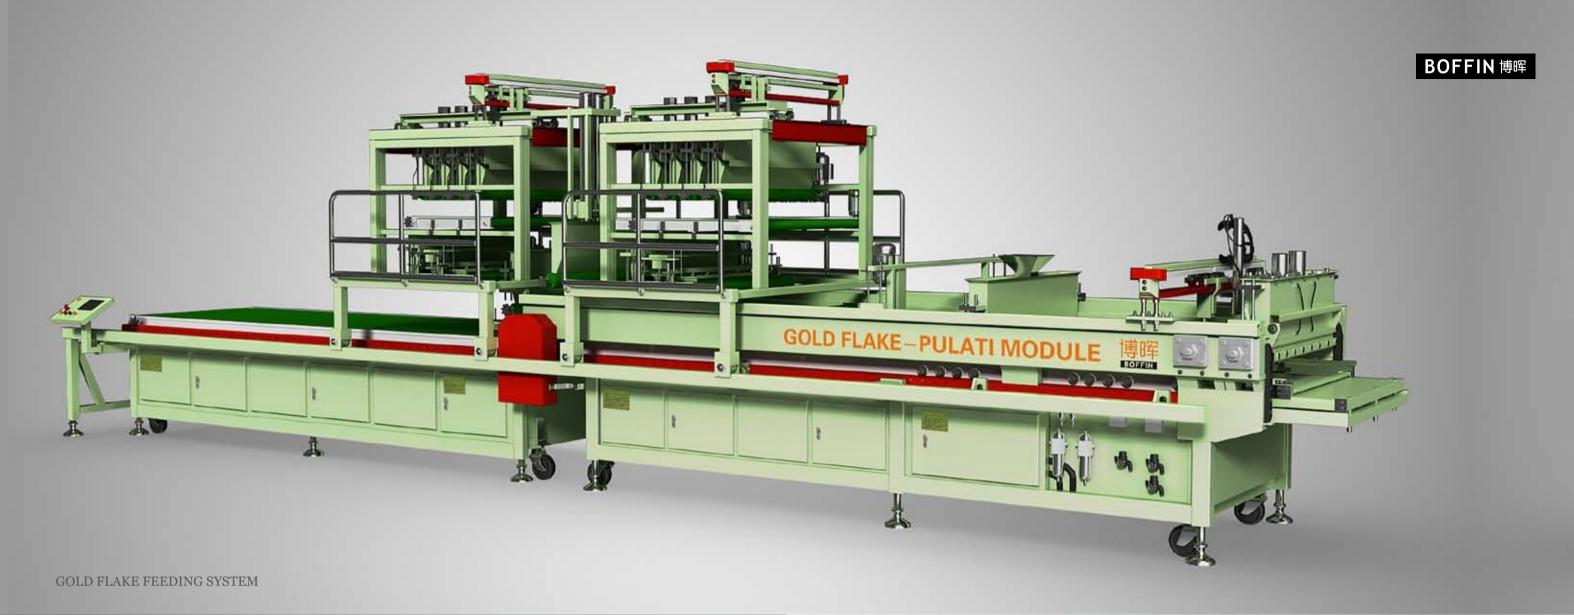

### GOLD FLAKE FEEDING SYSTEM

REAL STONE MODULE

## GOLD FLAKE FEEDING SYSTEM

WOODEN VEIN I MODULE