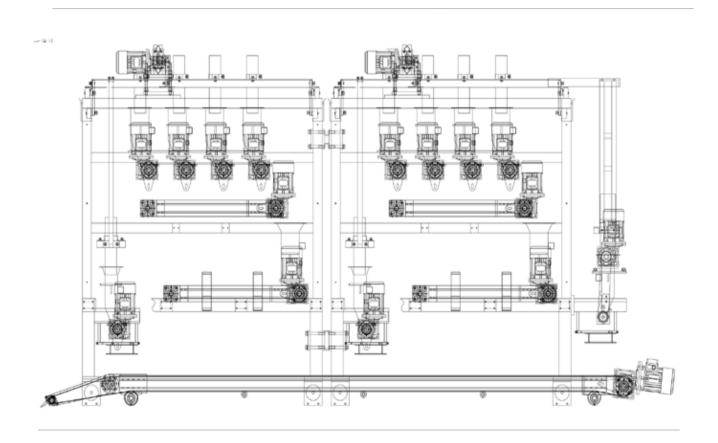

### APOLLO OMNI-DIRECTIONAL FEEDING SYSTEM

APOLLO MODULE

4 POI 1

# Apollo Omni-Directional Feeding System