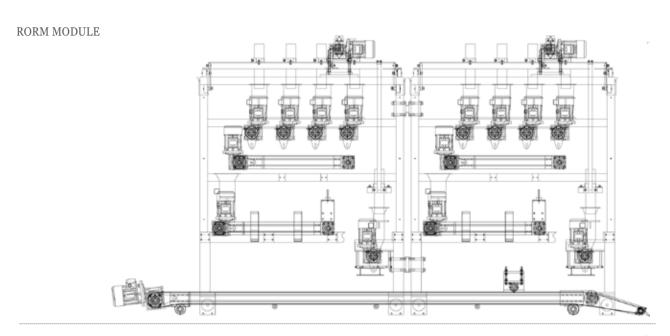

### APOLLO OMNI-DIRECTIONAL FEEDING SYSTEM

APOLLO MODULE

4 POI 1

# Apollo Omni-Directional Feeding System