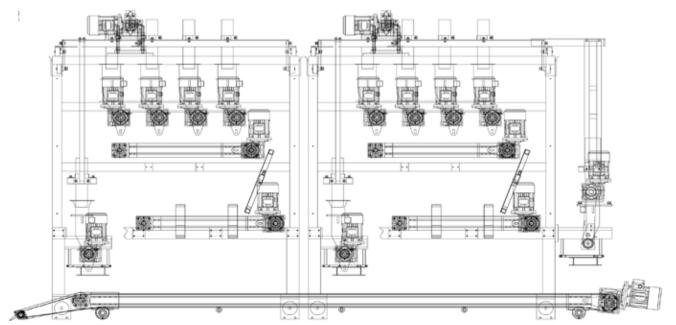

### APOLLO OMNI-DIRECTIONAL FEEDING SYSTEM

APOLLO MODULE

4 POI 1

# Apollo Omni-Directional Feeding System