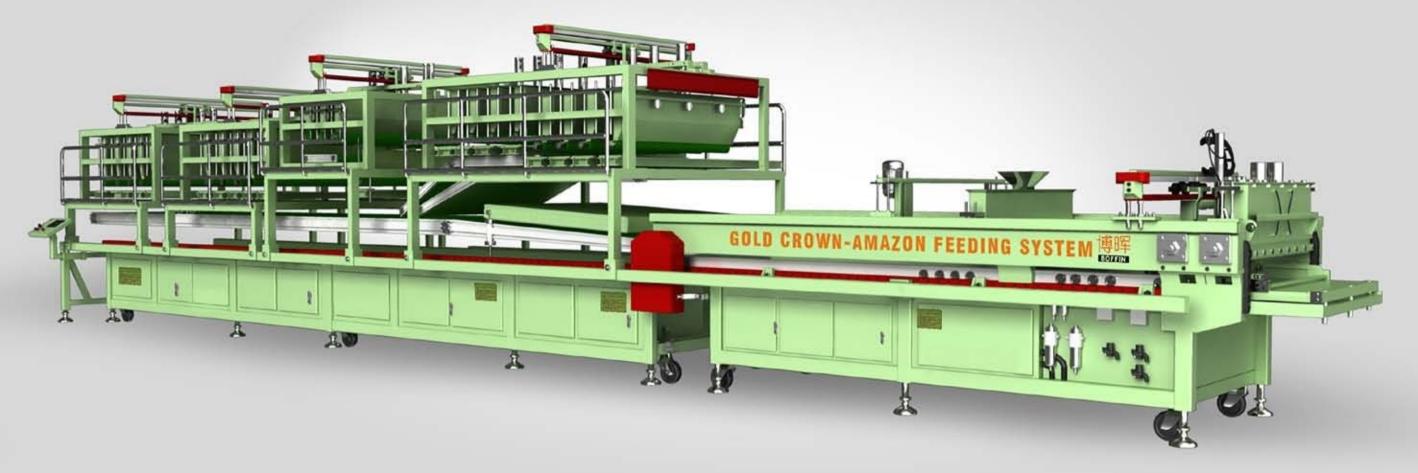

ystem to make the tile body same as the surface design to reproduce the reality of natural marble. It is suitable for extending groove, chamfering, cutting of tile to meet the requirement of different decoration to show the natural marble style.

#### Apply to:

Tile body of glaze tile, such as rustic tile, wall tiles, GVT, marble tiles, ultra flat glazed tiles, PGVT, base powder of dual marble tiles.

#### Product feature \_\_\_\_

TILE1, SIDE FACE







PART FEATURE OF TILE 1

PART FEATURE OF TILE 2





Decoration application of marble tile









Square Groove

Chamfering Curve

Downward Triangle

The Corner







#### GOLD CROWN AUSTRALIA SAND FEEDING SYSTEM







TRALIA SAND STONE

BOFFIN 博晖



GOLD CROWN FEEDING SYSTEM





GOLD CROWN FEEDING SYSTEM

#### ITALY SAND STONE







- GOLD CROWN - AMAZON FEEDING SYSTEM



### GOLD CROWN - AMAZON FEEDING SYSTEM





### APOLLO OMNI-DIRECTIONAL FEEDING SYSTEM





APOLLO MODULE





4 POI 1

# Apollo Omni-Directional Feeding System

#### ALMOND FLOWER MODULE



# NEW NOBLE MODULE



# Apollo Omni-Directional Feeding System





# APOLLO I MODULE









### GOLD FLAKE FEEDING SYSTEM

REAL STONE MODULE





## GOLD FLAKE FEEDING SYSTEM

WOODEN VEIN I MODULE



#### WOODEN VEIN II MODULE



# BOFFIN 博晖

#### DOUBLE FEEDING SYSTEM DOUBLE FEEDING



## SINGLE DOUBLE FEEDING









反打聚晶 REVERSED FEEDINGTILE