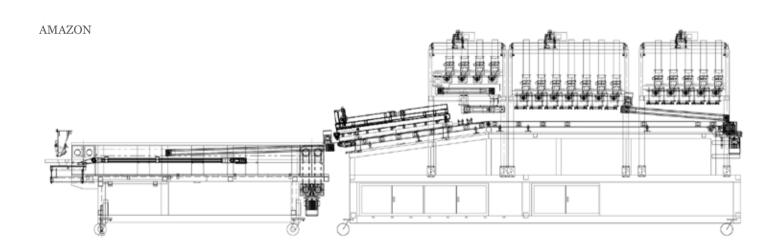

#### ITALY SAND STONE

- GOLD CROWN - AMAZON FEEDING SYSTEM

### GOLD CROWN - AMAZON FEEDING SYSTEM