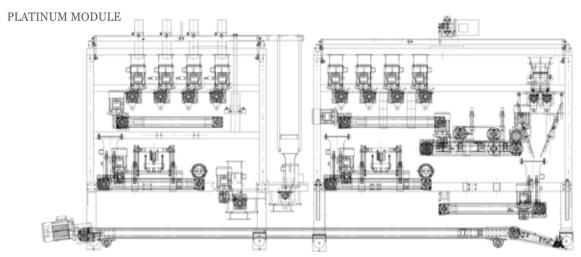

### APOLLO OMNI-DIRECTIONAL FEEDING SYSTEM

APOLLO MODULE

4 POI 1

# Apollo Omni-Directional Feeding System