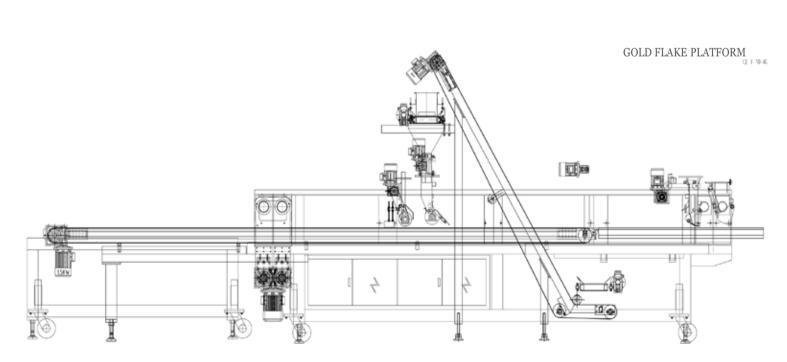

marble tiles, ultra flat glazed tiles, PGVT, base powder of dual marble tiles.

#### Product feature \_\_\_\_

TILE1, SIDE FACE







PART FEATURE OF TILE 1

PART FEATURE OF TILE 2





Decoration application of marble tile









Square Groove

Chamfering Curve

Downward Triangle

The Corner







#### GOLD CROWN AUSTRALIA SAND FEEDING SYSTEM







TRALIA SAND STONE

BOFFIN 博晖



GOLD CROWN FEEDING SYSTEM





GOLD CROWN FEEDING SYSTEM

#### ITALY SAND STONE







- GOLD CROWN - AMAZON FEEDING SYSTEM



### GOLD CROWN - AMAZON FEEDING SYSTEM





### APOLLO OMNI-DIRECTIONAL FEEDING SYSTEM





APOLLO MODULE





4 POI 1

# Apollo Omni-Directional Feeding System

#### ALMOND FLOWER MODULE



# NEW NOBLE MODULE



# Apollo Omni-Directional Feeding System





# APOLLO I MODULE









### GOLD FLAKE FEEDING SYSTEM

REAL STONE MODULE





## GOLD FLAKE FEEDING SYSTEM

WOODEN VEIN I MODULE



#### WOODEN VEIN II MODULE



# BOFFIN 博晖

#### DOUBLE FEEDING SYSTEM DOUBLE FEEDING



## SINGLE DOUBLE FEEDING









反打聚晶 REVERSED FEEDINGTILE