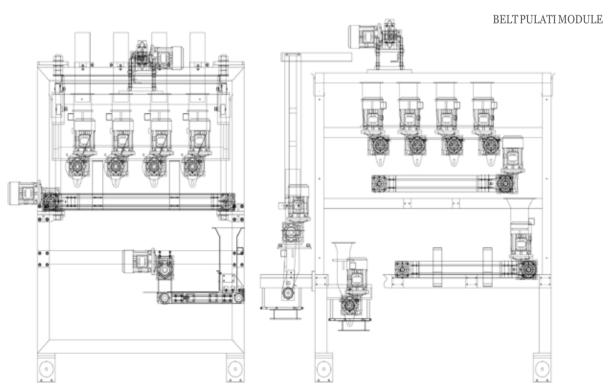

er of dual marble tiles.

#### Product feature \_\_\_\_

TILE1, SIDE FACE







PART FEATURE OF TILE 1

PART FEATURE OF TILE 2





Decoration application of marble tile









Square Groove

Chamfering Curve

Downward Triangle

The Corner







#### GOLD CROWN AUSTRALIA SAND FEEDING SYSTEM







TRALIA SAND STONE

BOFFIN 博晖



GOLD CROWN FEEDING SYSTEM





GOLD CROWN FEEDING SYSTEM

#### ITALY SAND STONE







- GOLD CROWN - AMAZON FEEDING SYSTEM



### GOLD CROWN - AMAZON FEEDING SYSTEM





### APOLLO OMNI-DIRECTIONAL FEEDING SYSTEM





APOLLO MODULE





4 POI 1

# Apollo Omni-Directional Feeding System

#### ALMOND FLOWER MODULE



# NEW NOBLE MODULE



# Apollo Omni-Directional Feeding System





# APOLLO I MODULE









### GOLD FLAKE FEEDING SYSTEM

REAL STONE MODULE





## GOLD FLAKE FEEDING SYSTEM

WOODEN VEIN I MODULE



#### WOODEN VEIN II MODULE



# BOFFIN 博晖

#### DOUBLE FEEDING SYSTEM DOUBLE FEEDING



## SINGLE DOUBLE FEEDING









反打聚晶 REVERSED FEEDINGTILE