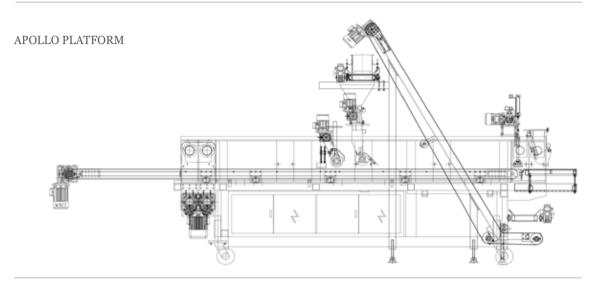

### APOLLO OMNI-DIRECTIONAL FEEDING SYSTEM

APOLLO MODULE

4 POI 1

# Apollo Omni-Directional Feeding System