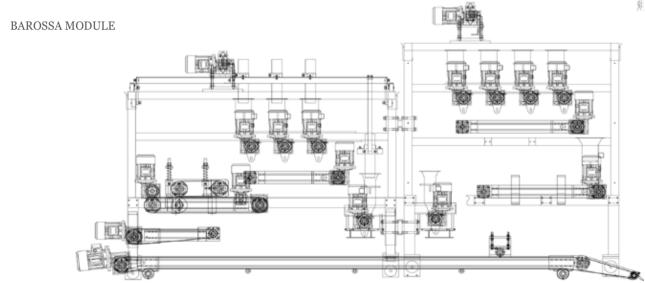

### APOLLO OMNI-DIRECTIONAL FEEDING SYSTEM

APOLLO MODULE

4 POI 1

# Apollo Omni-Directional Feeding System