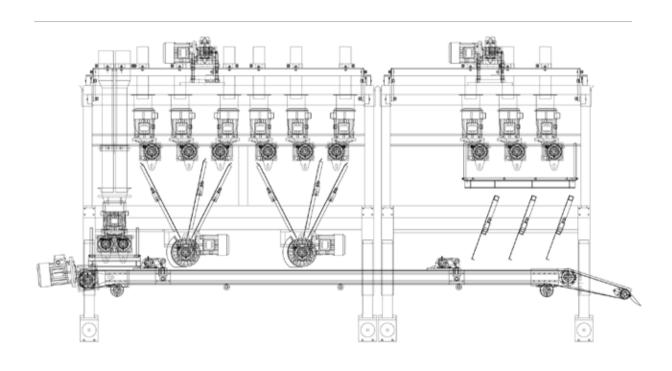

### APOLLO OMNI-DIRECTIONAL FEEDING SYSTEM

APOLLO MODULE

4 POI 1

# Apollo Omni-Directional Feeding System