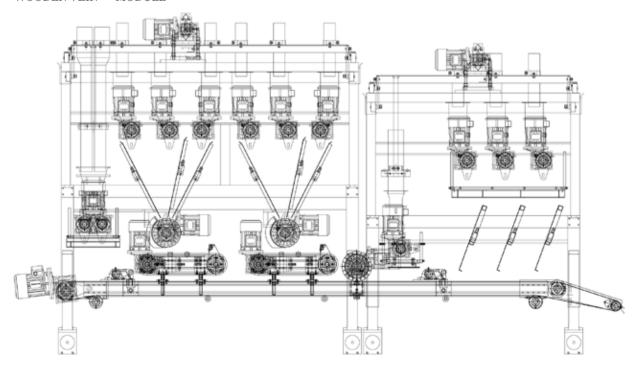

T FEATURE OF TILE 1

PART FEATURE OF TILE 2





Decoration application of marble tile









Square Groove

Chamfering Curve

Downward Triangle

The Corner







#### GOLD CROWN AUSTRALIA SAND FEEDING SYSTEM







TRALIA SAND STONE

BOFFIN 博晖



GOLD CROWN FEEDING SYSTEM





GOLD CROWN FEEDING SYSTEM

#### ITALY SAND STONE







- GOLD CROWN - AMAZON FEEDING SYSTEM



### GOLD CROWN - AMAZON FEEDING SYSTEM





### APOLLO OMNI-DIRECTIONAL FEEDING SYSTEM





APOLLO MODULE





4 POI 1

# Apollo Omni-Directional Feeding System

#### ALMOND FLOWER MODULE



# NEW NOBLE MODULE



# Apollo Omni-Directional Feeding System





# APOLLO I MODULE









### GOLD FLAKE FEEDING SYSTEM

REAL STONE MODULE





## GOLD FLAKE FEEDING SYSTEM

WOODEN VEIN I MODULE



#### WOODEN VEIN II MODULE



# BOFFIN 博晖

#### DOUBLE FEEDING SYSTEM DOUBLE FEEDING



## SINGLE DOUBLE FEEDING









反打聚晶 REVERSED FEEDINGTILE