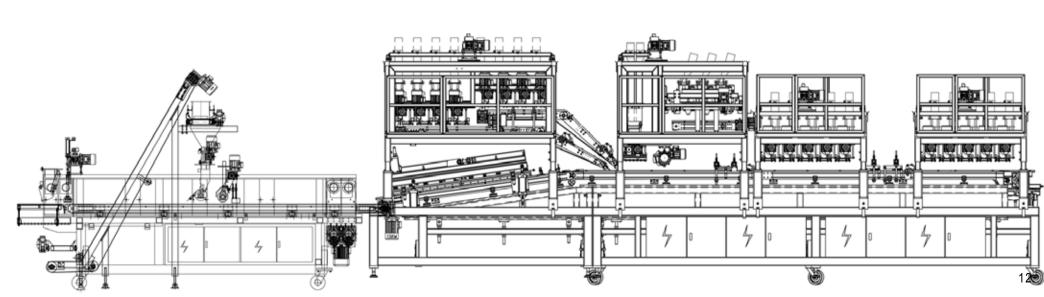

### APOLLO OMNI-DIRECTIONAL FEEDING SYSTEM

APOLLO MODULE

4 POI 1

# Apollo Omni-Directional Feeding System