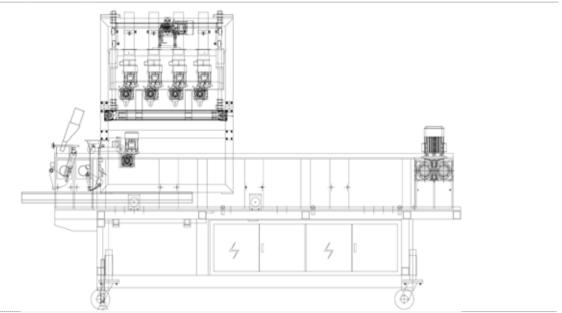

n application of marble tile









Square Groove

Chamfering Curve

Downward Triangle

The Corner







#### GOLD CROWN AUSTRALIA SAND FEEDING SYSTEM







TRALIA SAND STONE

BOFFIN 博晖



GOLD CROWN FEEDING SYSTEM





GOLD CROWN FEEDING SYSTEM

#### ITALY SAND STONE







- GOLD CROWN - AMAZON FEEDING SYSTEM



### GOLD CROWN - AMAZON FEEDING SYSTEM





### APOLLO OMNI-DIRECTIONAL FEEDING SYSTEM





APOLLO MODULE





4 POI 1

# Apollo Omni-Directional Feeding System

#### ALMOND FLOWER MODULE



# NEW NOBLE MODULE



# Apollo Omni-Directional Feeding System





# APOLLO I MODULE









### GOLD FLAKE FEEDING SYSTEM

REAL STONE MODULE





## GOLD FLAKE FEEDING SYSTEM

WOODEN VEIN I MODULE



#### WOODEN VEIN II MODULE



# BOFFIN 博晖

#### DOUBLE FEEDING SYSTEM DOUBLE FEEDING



## SINGLE DOUBLE FEEDING









反打聚晶 REVERSED FEEDINGTILE