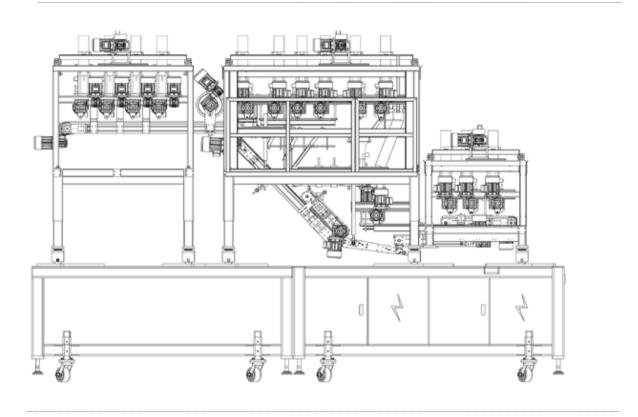

wder of dual marble tiles.

#### Product feature \_\_\_\_

TILE1, SIDE FACE







PART FEATURE OF TILE 1

PART FEATURE OF TILE 2





Decoration application of marble tile









Square Groove

Chamfering Curve

Downward Triangle

The Corner







#### GOLD CROWN AUSTRALIA SAND FEEDING SYSTEM







TRALIA SAND STONE

BOFFIN 博晖



GOLD CROWN FEEDING SYSTEM





GOLD CROWN FEEDING SYSTEM

#### ITALY SAND STONE







- GOLD CROWN - AMAZON FEEDING SYSTEM



### GOLD CROWN - AMAZON FEEDING SYSTEM





### APOLLO OMNI-DIRECTIONAL FEEDING SYSTEM





APOLLO MODULE





4 POI 1

# Apollo Omni-Directional Feeding System

#### ALMOND FLOWER MODULE



# NEW NOBLE MODULE



# Apollo Omni-Directional Feeding System





# APOLLO I MODULE









### GOLD FLAKE FEEDING SYSTEM

REAL STONE MODULE





## GOLD FLAKE FEEDING SYSTEM

WOODEN VEIN I MODULE



#### WOODEN VEIN II MODULE



# BOFFIN 博晖

#### DOUBLE FEEDING SYSTEM DOUBLE FEEDING



## SINGLE DOUBLE FEEDING









反打聚晶 REVERSED FEEDINGTILE