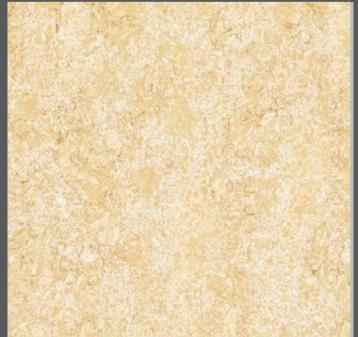

#### Picture comparison of marble tile and normal tile

#### Normal tile picture

Marble tile picture

#### Solution:

In order to treat with the veins of tile body, BOFFIN company developed marble tile feeding system to make the tile body same as the surface design to reproduce the reality of natural marble. It is suitable for extending groove, chamfering, cutting of tile to meet the requirement of different decoration to show the natural marble style.