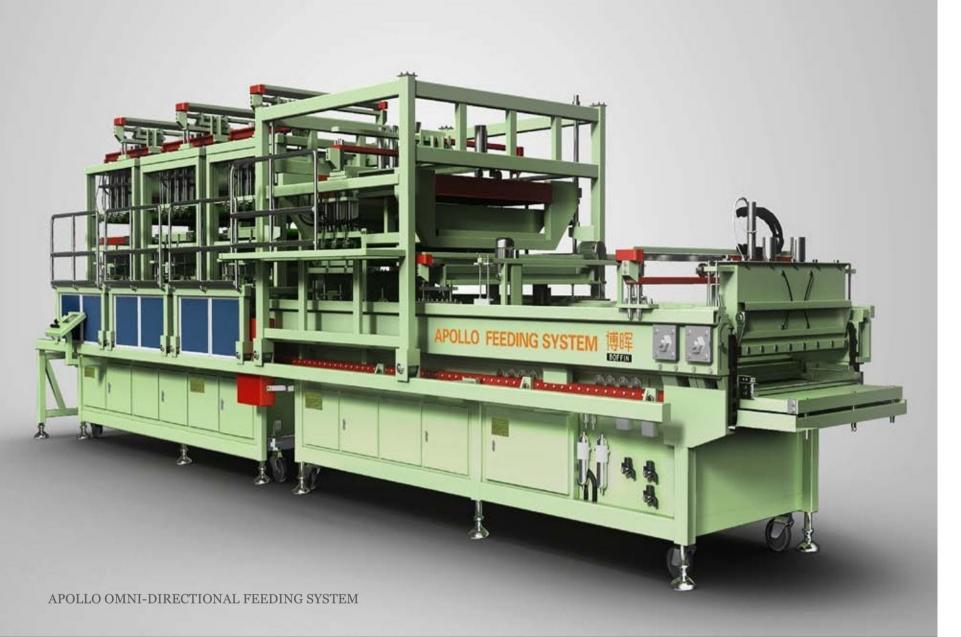

### APOLLO OMNI-DIRECTIONAL FEEDING SYSTEM

APOLLO MODULE

4 POI 1

# Apollo Omni-Directional Feeding System