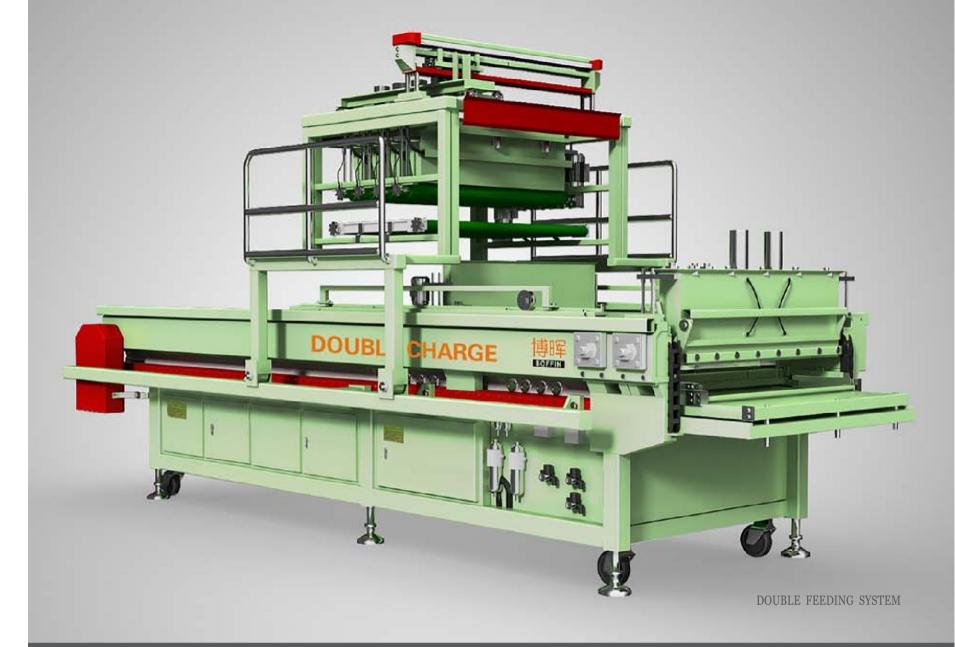

#### DOUBLE FEEDING SYSTEM DOUBLE FEEDING

## SINGLE DOUBLE FEEDING

反打聚晶 REVERSED FEEDINGTILE