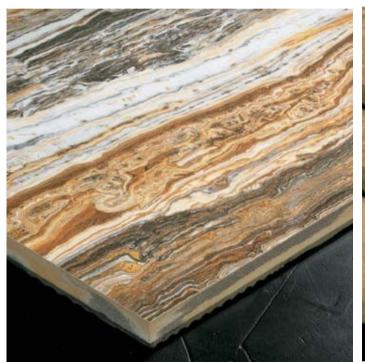

#### Solution:

In order to treat with the veins of tile body, BOFFIN company developed marble tile feeding system to make the tile body same as the surface design to reproduce the reality of natural marble. It is suitable for extending groove, chamfering, cutting of tile to meet the requirement of different decoration to show the natural marble style.

#### Product feature \_\_\_\_

TILE1, SIDE FACE

PART FEATURE OF TILE 1

PART FEATURE OF TILE 2

Decoration application of marble tile

Square Groove

Chamfering Curve

Downward Triangle